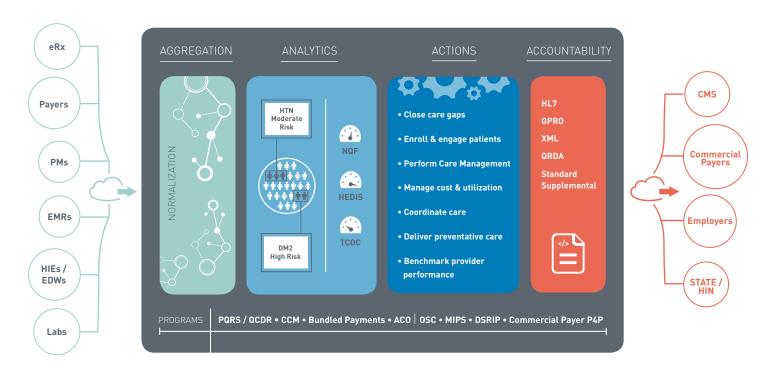

Since 2005, Wellcentive has driven quality improvement, revenue growth, and business transformation for providers, health systems, employers, and payers transitioning to value-based care.

Recognized as an industry leader for delivering immediate, tangible results, Wellcentive's analytics simplify complex data from all points of care, advancing comprehensive care management and payer collaboration.



The wellcentive Platform







# Solutions

#### BY MARKET

- ACO
- Large Multi-Specialty / IDN
- Physician Hospital Organization
- Hospital
- Clinically Integrated Network
- Self-Insured Employer
- Provider-Owned Health Plan
- Payer
- Health System

## Services

## **DATA QUALITY**

- Proactive monitoring, review, and profiling of interface data and normalized data
- Personalized weekly consultation, providing guidance on best practices

## **QUALITY PROGRAM OPTIMIZATION**

- Proactive monitoring and maintenance of quality program performance
- Personalized optimization and best practices assessment

## **VALUE DISCOVERY**

- Proactive profiling of value-based revenue opportunities and portfolio expansion
- Proactive research and calculations of high ROI opportunities

#### **VALUE-BAS