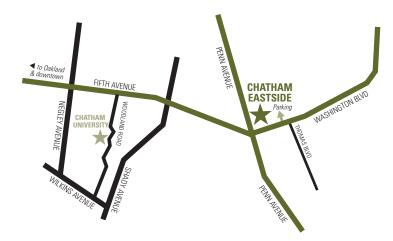

# **Directions to Chatham Eastside**

GPS ENTRY: 6585 Penn Avenue, Pittsburgh, PA 15206

# FROM THE NORTH (ROUTE 28)

- Follow Route 28 to the Highland Park Bridge Exit.
- Stay in the left lane across bridge, take Washington Boulevard exit.
- At intersection, turn right to continue on Washington Boulevard.
- Follow for approximately two miles.
- After passing Hamilton Avenue and continuing under a railway bridge, pass the Port Authority Bus Garage entry. The Chatham Eastside parking entry will be the next right.

# FROM THE NORTH (I-279)

- Follow I-279 (Parkway North) south to I-579.
- Take the 7th Avenue exit after crossing the Veterans Bridge.
- Turn left toward Mellon Arena/Bigelow Boulevard.
- Turn left at light; stay to the right and follow Bigelow Boulevard/ Route 380.
- At third light, stay in left lane and follow North Craig Street to Fifth Avenue.
- Turn left on Fifth Avenue and follow for approximately two miles. Continue through intersection with Penn Avenue; Chatham Eastside is on the left corner.
- After intersection and passing the building, turn left into the first parking lot entry.

# FROM THE SOUTH (I-79)

- Follow I-79 north to Exit 59A/I-279 toward Pittsburgh.
- Follow right lane through Fort Pitt Tunnel and across Fort Pitt Bridge; turn right onto I-376 East.
- Take exit 2A to merge onto Forbes Ave through Oakland.
- Turn left at S. Bellefield Ave (next to the Carnegie Museum).
- Turn right on Fifth Avenue and follow for approximately two miles. Continue through intersection with Penn Avenue; Chatham Eastside is on the left corner.
- After intersection and passing the building, turn left into the first parking lot entry.

# FROM THE SOUTH (ROUTE 51)

- Follow Route 51 to the Liberty Tunnels.
- Turn right into Liberty Tunnels, cross Liberty Bridge.
- Take the I-579/Bigelow Boulevard Exit.
- After entering I-579, the exit onto Bigelow Boulevard is on the right.
- At third light, stay in left lane and follow North Craig Street to Fifth Avenue.
- Turn left on Fifth Avenue and follow for approximately two miles. Continue through intersection with Penn Avenue; Chatham Eastside is on the left corner.
- After intersection and passing the building, turn left into the first parking lot entry.

#### FROM THE EAST

- Follow I-376 (Parkway East) to Exit 8B/Wilkinsburg and merge onto Ardmore Boulevard/PA Route 8/Penn Avenue.
- Follow Route 8/Penn Avenue for approximately three miles.
- Continue through Penn Avenue intersection with Fifth Avenue.
- Chatham Eastside is on the corner of Penn and Fifth avenues.
- Turn right onto Washington Boulevard. The parking lot entry is the first driveway on your left.

# FROM THE WEST (AIRPORT AREA)

- Follow Route 60/Routes 22-30/I-279 toward Pittsburgh.
- Follow right lane through Fort Pitt Tunnel and across Fort Pitt Bridge; turn right onto I-376 East.
- Take exit 2A to merge onto Forbes Ave through Oakland.
- Turn left at S Bellefield Ave (next to the Carnegie Museum).
- Turn right on Fifth Avenue and follow for for approximately two miles. Continue through intersection with Penn Avenue; Chatham Eastside is on the left corner.
- After intersection and passing the building, turn left into the first parking lot entry.